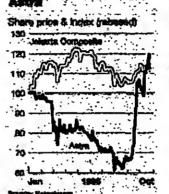

ues, Hitachi fell Y10 to Y1,020 and Matsushita Electric Industrial Y20 to Y1,840.

The most closely watched stock was the timber dealer, Nichiel, which gained Y7 to Y317 on the market's heavieet volume after suffering the maximum daily permissible drop the previous day. This followed reports that Its non-bank subsidiary, Nichiei Finance, had filed for Japan's largest corporate hankruptcy.
In Osaka, the OSE average

Currency 52 week 52 week Index High Low (

178.14 215.24 179.77 180.77 144.87 185.04 188.36 169.52 171.87 221.99 163.45 185.19 350.84 189.70 123.97 149.00 174.26 180.93 134.14 134.14 267.86 338.30 272.88 284.32 214.17 222.84 171.73 225.67 163.82 201.77 187.70 157.76 143.71 181.04 155.68 159.28

195.14 224.79 191.44 192.75 292.47 339.22 261.13 283.60 113.70 177.01 148.96 157.13



added 2.95 to 21,501.50 in volume of 17.14m shares. JAKARTA featured a 5.9 per cent drop in Astra International, Rp250 lower et in the cars-to-plantations conglomerate would take

place at a premium. There had been hopes that groups linked to the Indonesian presidential family might be interested in using Astra's car assembly and distribution facilities for a "national" car project. The JKSE composite index

closed 0.03 higher at 575.89. SEOUL was uninspired by news that the central bank would cut South Korea'e reserve requirement and the composite index, weakened additionally by a deteriorating supply and demand situation and a debt payment default at Samick Musical,

fell 7.54 to 804.44. SHENZHEN reported insti-

Rp4,000, after speculation tutional demand for stocks subsided that stake